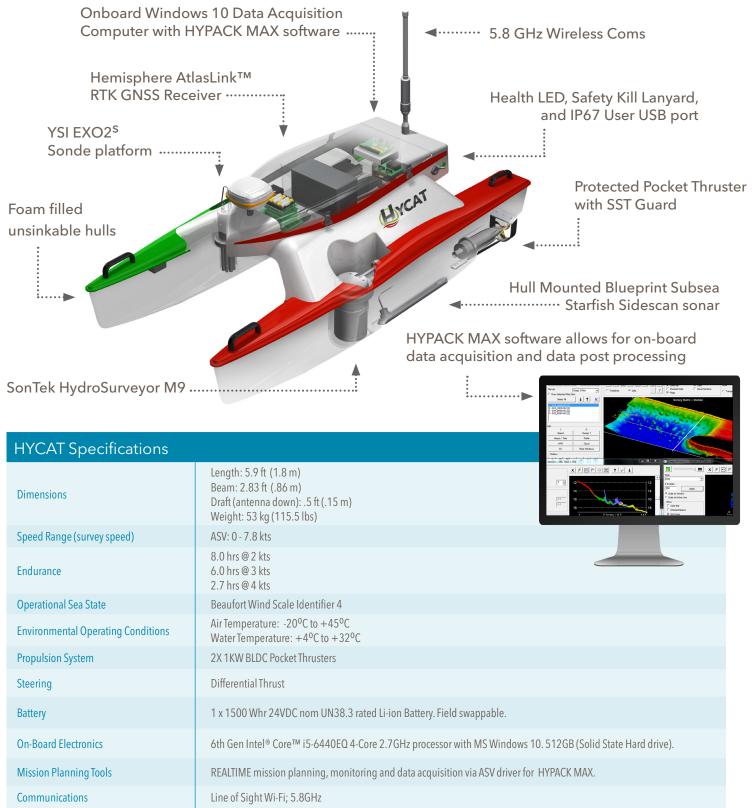

### **Components Include:**

Ruggedized operator control unit with internal DC and external 120/240 VAC external power input. Joystick with softkeys to effortlessly switch between autonomous and RC control modes.

HYPACK MAX, SonTek HyrdoSurveyor, YSI EXO KOR Software

Handheld Remote Controller

YSI Incorporated 1700/1725 Brannum Lane Yellow Springs, Ohio 45387 Tel +1.937.767.7241 info@ysi.com