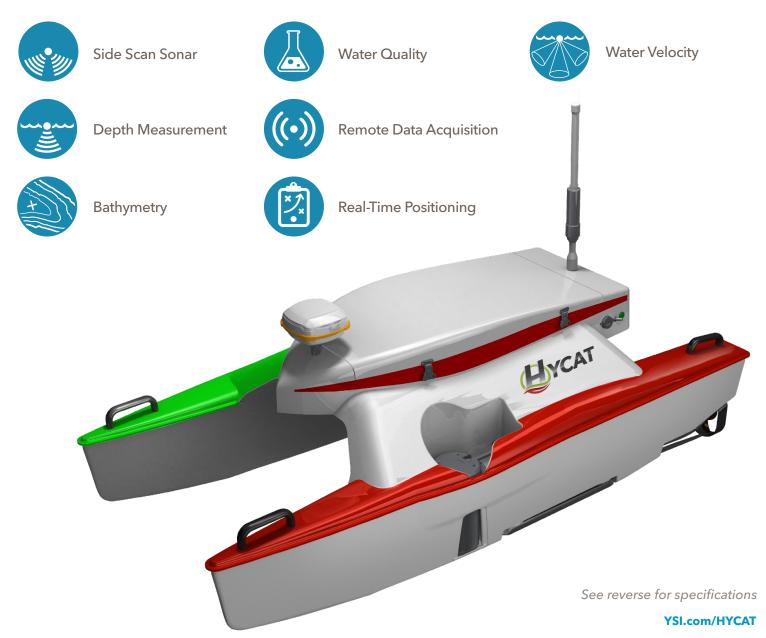

## Multiple Systems, One Complete Solution.

The **HYCAT** Autonomous Surface Vehicle (ASV) is the newest element in the Xylem brand Autonomous and Remote Vehicle Monitoring Solutions. Developed in partnership by YSI and SeaRobotics, this unique ASV combines products from multiple brands to provide a total solution for your site. Sensors have plug-and-play capabilities, allowing the HYCAT to be customized to your specific site needs. The HYCAT can also be easily deployed with two people in remote locations, not requiring ramp/dock launch access.

#### But that's just the beginning of the HYCAT capabilities: