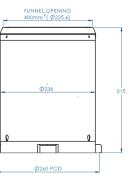

## SPECIFICATIONS

| Collector Diameter      | 400 ± 1mm²                                                                                                                                                                   |                               | Temperature        | Operating 0° to +50°C (without heating)<br>Storage –30°to +60°C                                                                                                                                 |                                                                      |  |
|-------------------------|------------------------------------------------------------------------------------------------------------------------------------------------------------------------------|-------------------------------|--------------------|-------------------------------------------------------------------------------------------------------------------------------------------------------------------------------------------------|----------------------------------------------------------------------|--|
| Resolutions<br>Accuracy | 0.1mm, 0.2mm and 0.5mm<br>0.1mm version<br>± 3% over 25mmhr to 100mm/hr<br>± 4% to 200mm/Hr.<br>± 7% to 500mm/Hr.<br>0.2 and 0.5mm versions<br>± 3% over 25mmhr to 200mm/Hr. |                               | Humidity           | Operating <10% to 100%<br>Storage <0% to 100%<br>Operating: heavy rain, hail or snow<br>Storage: accumulation of up 15mm of<br>freezing precipitation accompanied by wind<br>gusts of 100km/hr. |                                                                      |  |
|                         |                                                                                                                                                                              |                               | Precipitation      |                                                                                                                                                                                                 |                                                                      |  |
| Contacts                | ± 6% to 500mm/Hr.<br>Two normally open magnetically<br>actuated reed switches for 0.1, 0.2 and<br>0.5mm                                                                      |                               | Vibration          | Operating: high, consistent with high winds<br>Storage: high, consistent with shipping and<br>handling.                                                                                         |                                                                      |  |
| Switch Rating           | 50V ac/dc at 0.5A non-inductive                                                                                                                                              |                               | Heater Option      | 12 or 24V ac/dc (48W max) operation with electronic thermostatic control                                                                                                                        |                                                                      |  |
| Closure Timing          | 50 milliseconds min;<br>150 milliseconds max;<br>Max bounce time 0.75 milliseconds up to<br>350mm/Hr.                                                                        |                               | Data logger Option | Self powered data logger installed within<br>the body of the rain gauge. USB port<br>for configuration by and download to a<br>PC (several versions)                                            |                                                                      |  |
| Termination             | Screw termination (2.5<br>Switch Holder                                                                                                                                      | mm <sup>2</sup> ) on the Reed | Counter Option     |                                                                                                                                                                                                 | Crystal 6 Digit Counter (self<br>d) installed within the body of the |  |
| Dimensions              | 305mmheight250mmcollection250mmbody dia275mmbase dia                                                                                                                         |                               | Ordering           | OMC-210-2-01 (<br>OMC-210-2-02 (                                                                                                                                                                | 0,1 mm bucket<br>0,2 mm bucket<br>0,5 mm bucket                      |  |
| Physical                | 4.0kg net<br>7.0kg shipping weight<br>9.1kg cubic (airfreight) weight<br>Standard shipping carton - 330mm x                                                                  |                               |                    | Order options as requ                                                                                                                                                                           | ired                                                                 |  |