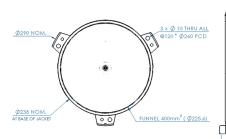

## SPECIFICATIONS

| Collector Diameter      | 400 ± 1mm²                                                                                                                                                                   |                               | Temperature        | Operating 0° to +50°C (without heating)<br>Storage –30°to +60°C                                                                                                                                 |                                                                      |  |
|-------------------------|------------------------------------------------------------------------------------------------------------------------------------------------------------------------------|-------------------------------|--------------------|-------------------------------------------------------------------------------------------------------------------------------------------------------------------------------------------------|----------------------------------------------------------------------|--|
| Resolutions<br>Accuracy | 0.1mm, 0.2mm and 0.5mm<br>0.1mm version<br>± 3% over 25mmhr to 100mm/hr<br>± 4% to 200mm/Hr.<br>± 7% to 500mm/Hr.<br>0.2 and 0.5mm versions<br>± 3% over 25mmhr to 200mm/Hr. |                               | Humidity           | Operating <10% to 100%<br>Storage <0% to 100%<br>Operating: heavy rain, hail or snow<br>Storage: accumulation of up 15mm of<br>freezing precipitation accompanied by wind<br>gusts of 100km/hr. |                                                                      |  |
|                         |                                                                                                                                                                              |                               | Precipitation      |                                                                                                                                                                                                 |                                                                      |  |
| Contacts                | ± 6% to 500mm/Hr.<br>Two normally open magnetically<br>actuated reed switches for 0.1, 0.2 and<br>0.5mm                                                                      |                               | Vibration          | Operating: high, consistent with high winds<br>Storage: high, consistent with shipping and<br>handling.                                                                                         |                                                                      |  |
| Switch Rating           | 50V ac/dc at 0.5A non-inductive                                                                                                                                              |                               | Heater Option      | 12 or 24V ac/dc (48W max) operation with electronic thermostatic control                                                                                                                        |                                                                      |  |
| Closure Timing          | 50 milliseconds min;<br>150 milliseconds max;<br>Max bounce time 0.75 milliseconds up to<br>350mm/Hr.                                                                        |                               | Data logger Option | Self powered data logger installed within<br>the body of the rain gauge. USB port<br>for configuration by and download to a<br>PC (several versions)                                            |                                                                      |  |
| Termination             | Screw termination (2.5<br>Switch Holder                                                                                                                                      | mm <sup>2</sup> ) on the Reed | Counter Option     |                                                                                                                                                                                                 | Crystal 6 Digit Counter (self<br>d) installed within the body of the |  |
| Dimensions              | 305mmheight250mmcollection250mmbody dia275mmbase dia                                                                                                                         |                               | Ordering           | OMC-210-2-01 (<br>OMC-210-2-02 (                                                                                                                                                                | 0,1 mm bucket<br>0,2 mm bucket<br>0,5 mm bucket                      |  |
| Physical                | 4.0kg net<br>7.0kg shipping weight<br>9.1kg cubic (airfreight) weight<br>Standard shipping carton - 330mm x                                                                  |                               |                    | Order options as requ                                                                                                                                                                           | ired                                                                 |  |