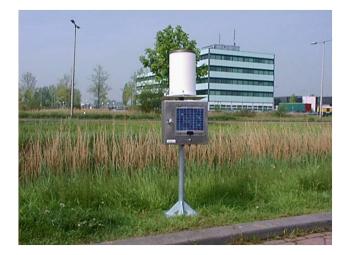

## OMC-210-2 Rain Gauge

The OMC-210-2 rain gauge is an instrument used to measure rainfall. It is designed and constructed for long-term operation with minimal maintenance under almost all climatic conditions.

All materials used are corrosion resistant. This proven instrument is accurate to within 3% for rainfall rates from 25mm/hr to 200mm/hr and better than 6% up to 500mm/hr (0.2mm version).

The OMC-210-2 may be mounted at ground level on a level slab or on the optional stand which elevates the collection rim to 1 meter above ground level. Other heights are available to order.