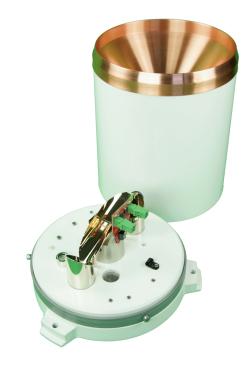

## OMC-210-2 Rain Gauge

The OMC-210-2 rain gauge is an instrument used to measure rainfall. It is designed and constructed for long-term operation with minimal maintenance under almost all climatic conditions.

## Features

- Rugged and corrosion resistant construction
- Low friction, non-seizing bucket bearings
- Gold plated bucket for minimal retention
- Dual reed switch output (single on 0.1mm)
- Stable calibration
- Built-in bubble level
- Optional self-powered internal counter
- Heating option for operation below -30°C

## SPECIFICATIONS

| Collector Diameter      | 400 ± 1mm²                                                                                                                                                                   |                               | Temperature        | Operating 0° to +50°C (without heating)<br>Storage –30°to +60°C                                                                                                                                 |                                                                      |  |
|-------------------------|------------------------------------------------------------------------------------------------------------------------------------------------------------------------------|-------------------------------|--------------------|-------------------------------------------------------------------------------------------------------------------------------------------------------------------------------------------------|----------------------------------------------------------------------|--|
| Resolutions<br>Accuracy | 0.1mm, 0.2mm and 0.5mm<br>0.1mm version<br>± 3% over 25mmhr to 100mm/hr<br>± 4% to 200mm/Hr.<br>± 7% to 500mm/Hr.<br>0.2 and 0.5mm versions<br>± 3% over 25mmhr to 200mm/Hr. |                               | Humidity           | Operating <10% to 100%<br>Storage <0% to 100%<br>Operating: heavy rain, hail or snow<br>Storage: accumulation of up 15mm of<br>freezing precipitation accompanied by wind<br>gusts of 100km/hr. |                                                                      |  |
|                         |                                                                                                                                                                              |                               | Precipitation      |                                                                                                                                                                                                 |                                                                      |  |
| Contacts                | ± 6% to 500mm/Hr.<br>Two normally open magnetically<br>actuated reed switches for 0.1, 0.2 and<br>0.5mm                                                                      |                               | Vibration          | Operating: high, consistent with high winds<br>Storage: high, consistent with shipping and<br>handling.                                                                                         |                                                                      |  |
| Switch Rating           | 50V ac/dc at 0.5A non-inductive                                                                                                                                              |                               | Heater Option      | 12 or 24V ac/dc (48W max) operation with electronic thermostatic control                                                                                                                        |                                                                      |  |
| Closure Timing          | 50 milliseconds min;<br>150 milliseconds max;<br>Max bounce time 0.75 milliseconds up to<br>350mm/Hr.                                                                        |                               | Data logger Option | Self powered data logger installed within<br>the body of the rain gauge. USB port<br>for configuration by and download to a<br>PC (several versions)                                            |                                                                      |  |
| Termination             | Screw termination (2.5<br>Switch Holder                                                                                                                                      | mm <sup>2</sup> ) on the Reed | Counter Option     |                                                                                                                                                                                                 | Crystal 6 Digit Counter (self<br>d) installed within the body of the |  |
| Dimensions              | 305mmheight250mmcollection250mmbody dia275mmbase dia                                                                                                                         |                               | Ordering           | OMC-210-2-01 (<br>OMC-210-2-02 (                                                                                                                                                                | 0,1 mm bucket<br>0,2 mm bucket<br>0,5 mm bucket                      |  |
| Physical                | 4.0kg net<br>7.0kg shipping weight<br>9.1kg cubic (airfreight) weight<br>Standard shipping carton - 330mm x                                                                  |                               |                    | Order options as requ                                                                                                                                                                           | ired                                                                 |  |