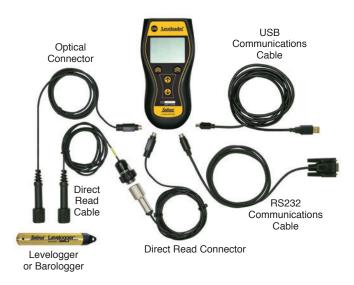

The Leveloader Gold comes with sturdy cables for USB and RS232 connection to a PC, a cable for direct connection to a Levelogger and a cable for connection to a Direct Read Cable of a Levelogger deployed in the water. On return to the PC, the Levelogger Gold Software allows downloading of individual files or all files at the same time.