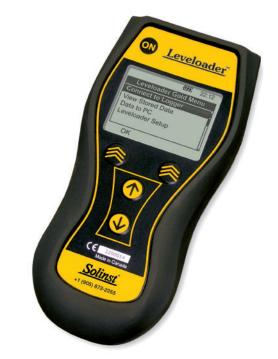

### Leveloader Gold

Model 3001

The Leveloader Gold is a field-ready, backwards compatible data transfer unit designed for use with all versions of the Solinst Levelogger®, Rainlogger and Barologger. It is used to download, store and transfer multiple data files, using 8 Mb of non-volatile FLASH memory.

The Leveloader<sup>TM</sup> has a rugged, water-resistant, ergonomic exterior and stores up to 1,390,000 LT readings, 930,000 LTC readings or 34 full Levelogger downloads. Stored data can be scrolled through before transfer to a PC. The Leveloader can also be used to display data in real-time, which is ideally suited for conducting conventional pumping tests.

The Leveloader Gold also displays useful information on battery life, memory levels and firmware versions for both the Leveloader itself and the attached Levelogger. As with the Solinst Levelogger Gold, the Leveloader Gold has upgradeable firmware, which allows future improvements to be added to older units. Users can download and install any future improvement to the onboard software, free of charge. For security, there is password protection built into the Leveloader Gold, which can prevent unauthorized changes to the Levelogger settings, logging sessions or stored data.